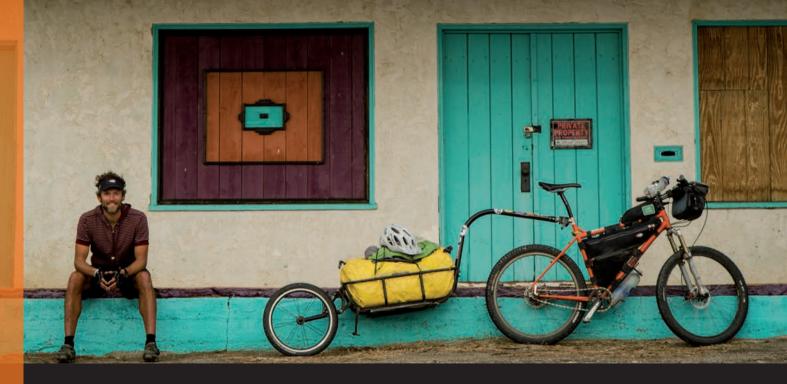

#### **RELIABLE COMPANION**

The suspended and single-wheeled luggage trailer is a unique product for off-road and on-road cycling and ideal for bicycle touring. For mountain bikers who are crossing the Alps or those who just want to take their bike on an unsupported trip with luggage, the Mule is the perfect companion. Having reached your destination the Mule can easily be detached and the mountain bike can be used for local trips. The Mule is compatible with 29" wheels. With a width of only 45 cm, a weight of just 6.7 kg and the single-wheeled design, even serpentines can be easily ridden. As a suitable accessory we offer a waterproof duffle bag from Ortlieb with 85 l capacity. Curious? www.en.tout-terrain.de

Maximum maneuverability thanks to CNC-manufactured and ball-bearing joint through, the Mule fits as well. With its extreme ground clearance, it glides over the narrowest paths and the worst terrain."

REISE