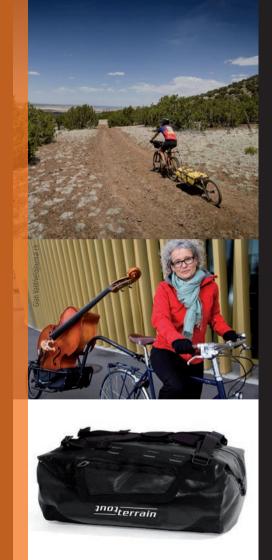

#### **RELIABLE COMPANION**

The suspended and single-wheeled luggage trailer is a unique product for off-road and on-road cycling and ideal for bicycle touring. For mountain bikers who are crossing the Alps or those who just want to take their bike on an unsupported trip with luggage, the Mule is the perfect companion. Having reached your destination the Mule can easily be detached and the mountain bike can be used for local trips. The Mule is compatible with 29" wheels. With a width of only 45 cm, a weight of just 6.7 kg and the single-wheeled design, even serpentines can be easily ridden. As a suitable accessory we offer a waterproof duffle bag from Ortlieb with 85 l capacity. Curious? www.en.tout-terrain.de

"Where bike and rider fit

Trekkingbike 5/17

Single-wheeled design enables dynamic riding qualities with a load

Center of gravity optimization of luggage for different usage models.

Can be easily disassembled and stored flat